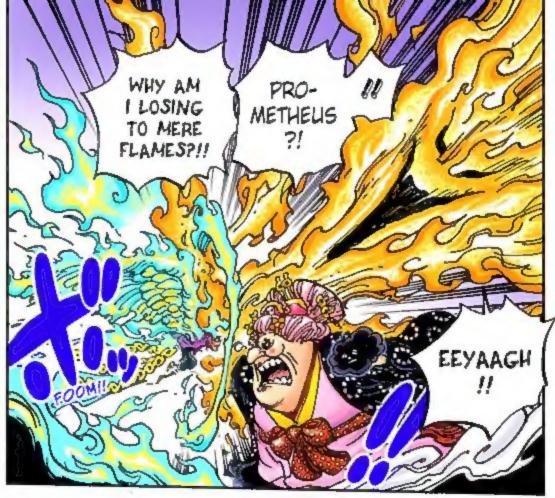

### Numbers

King the Wildfire

Queen the Plague Jack the Drought

Kaido, King of the Beasts [Emperor of the Sea]

A pirate known as the "strongest creature alive." Despite numerous tortures and death sentences, none have been able to kill him.